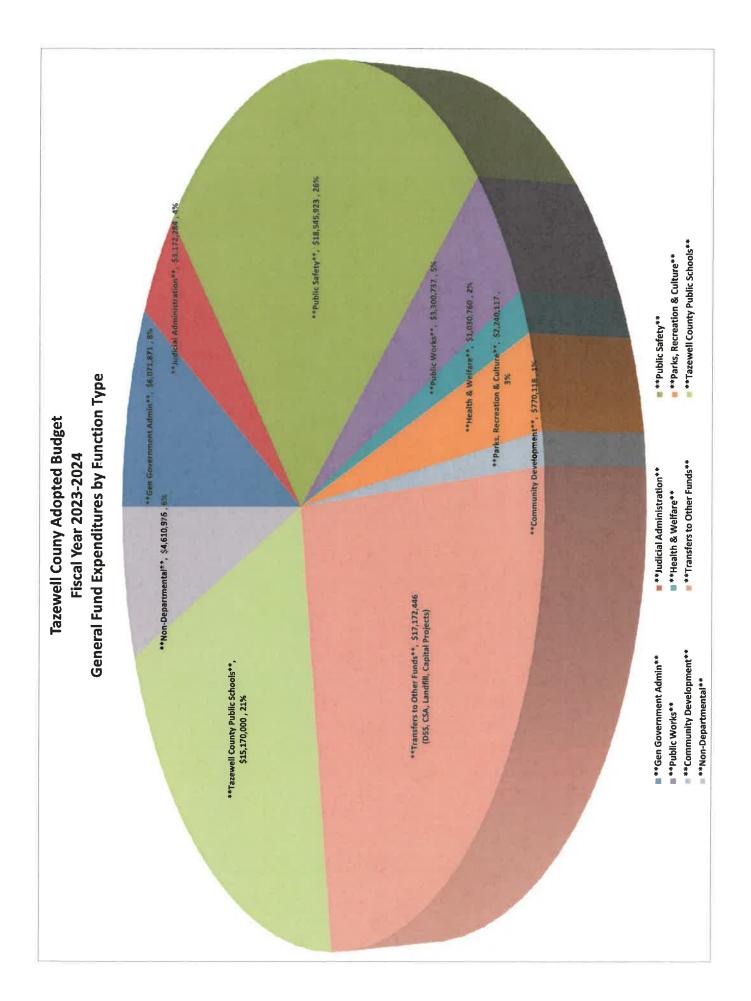

   Pie Chart General Fund Expenditure Function Type
- Tab 4: Three year statistical reports for all funds by:
  - 1. Budgeted Beginning Fund Balance
  - 2. Budgeted Revenues
  - **3. Budgeted Expenditures**
  - 4. Budgeted Ending Fund Balance

### TAZEWELL COUNTY BOARD OF SUPERVISORS Revenues/Expenditures by Source/Function FISCAL YEAR 2023-2024