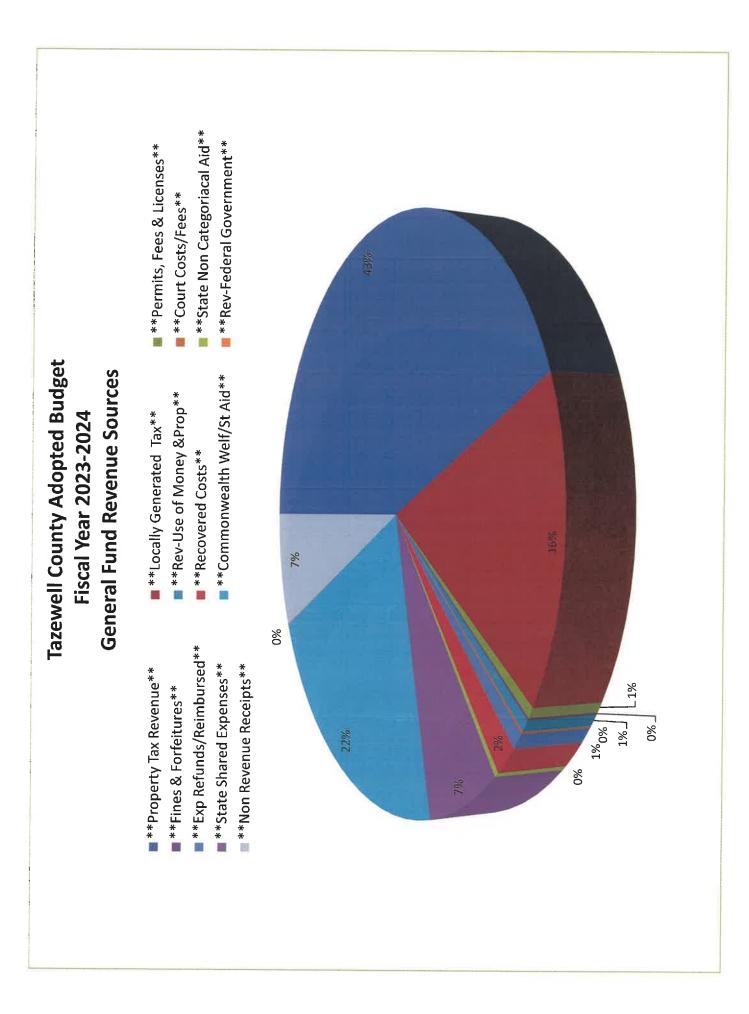

   Pie Chart General Fund Expenditure Function Type
- Tab 4: Three year statistical reports for all funds by:
  - 1. Budgeted Beginning Fund Balance
  - 2. Budgeted Revenues
  - **3. Budgeted Expenditures**
  - 4. Budgeted Ending Fund Balance

### TAZEWELL COUNTY BOARD OF SUPERVISORS Revenues/Expenditures by Source/Function FISCAL YEAR 2023-2024

# ACCOUNT DESCRIPTION

FY2023-2024 As Adopted June 27, 2023

| FD 100            | GENERAL OPERATING FUND<br>REVENUES | 7.8    |                      |
|-------------------|------------------------------------|--------|----------------------|
| the second states | **Beginning Fund Balance**         |        |                      |
| 4                 | Fund Bal-Unassigned Carryover      |        | \$ 5,018,093         |
|                   |                                    | Total: | \$ 5,018,093         |
| <u>011000</u>     | **Property Tax Revenue**           |        | ~                    |
| 011010-0001       | Real Property Tax                  |        | \$ 14,189,058        |
| 011020-0001       | Public Services Taxes, RE & PP     |        | \$ 1,477,911         |
| 011030-0001       | Personal Property Tax              | 2. 5   | \$ 9,324,581         |
| 011031-0001       | Vehicle Decal/License Tax          |        | \$ 450,000           |
| 011040-0001       | Mobile Home Tax                    |        | \$ 169,644           |
| 011050-0001       | Machinery & Tools Tax              |        | \$ 1,357,882         |
| 011060-0001       | Merchants Capital Tax              |        | \$ 876,559           |
| 011010-011060     | Delinquent Tax                     |        | \$ 800,000           |
| 011070-0001/2     | Penalties & Interest               |        | <u>\$ 525,000</u>    |
|                   |                                    | Total: | \$ 29,170,635        |
| <u>012000</u>     | **Locally Generated Tax**          |        | 0                    |
| ??????????        | Casino Revenue Sharing             |        | \$ 700,000           |
| 012010-0001       | Local Sales & Use Tax              |        | \$ 6,251,451         |
| 012030-0001       | Junk Dealer License                |        | \$ 1,100             |
| 012030-0002       | Utility Tax                        |        | \$ 20,000            |
| 012030-0003       | Consumer Utility Tax               |        | \$ 834,000           |
| 012060-0001       | Bank Franchise Tax                 |        | \$ 101,600           |
| 012070-0001       | Records & Wills Tax                |        | \$ 269,950           |
| 012080-0001       | Cigarette Tax                      |        | \$ 500,000           |
| 012130-0001/2     | Coal Severance Tax                 |        | \$ 1,743,909         |
| 012140-0001       | Coal Severance Maintenance Fee     |        | \$ 27,500            |
|                   |                                    | Total: | <u>\$ 10,449,510</u> |
| <u>013000</u>     | **Permits, Fees & Licenses**       |        |                      |
| 013010-0001       | Animal License Tax                 |        | \$ 7,000             |