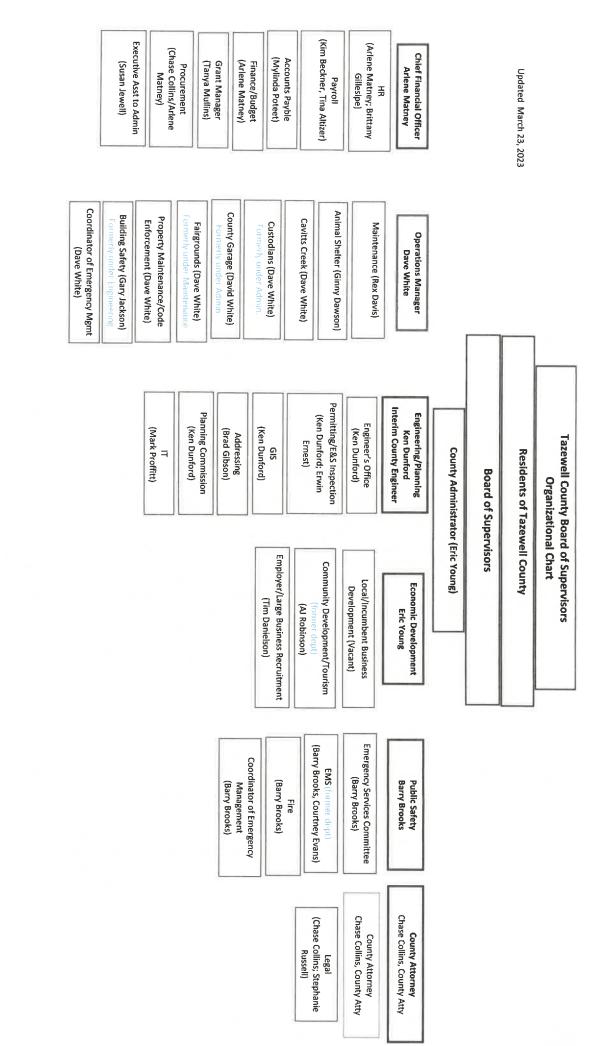

### **Tab 6: Miscellaneous Information**

- 1. Commonwealth of Virginia Pay & Holiday Calendar Calendar Year 2023 - Calendar Year 2024
- 2. Tazewell County Organizational Chart
- 3. Tazewell County Pay Scale as of July 1, 2023
- 4. Blank NOTE Pages (1-3)
- 5. Available on Tazewell County Website Only: Link to most recent CAFR Link to FY24 Proposed Budget Presentation